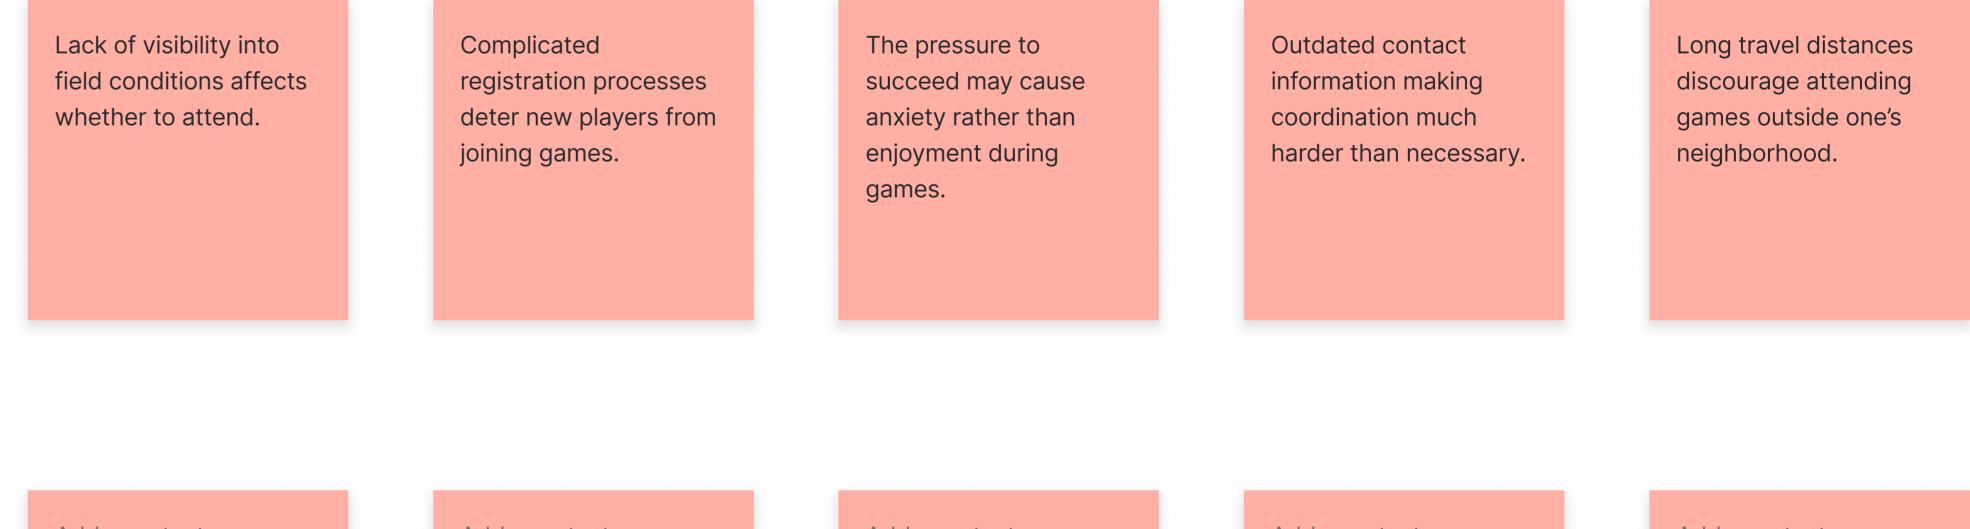

#### **CHALLENGES AND PAIN POINTS**

| Finding suitable fields | Communication         | Balancing work and     | Inconsistent     | Difficulty accessing  |
|-------------------------|-----------------------|------------------------|------------------|-----------------------|
| that are available at   | breakdown often       | family commitments     | attendance among | uniform cost-updates  |
| convenient times is     | happens between       | while trying to play   | players creates  | prevent budgeting for |
| tough.                  | players leading to    | soccer is challenging. | unbalanced teams | participation.        |
|                         | missed opportunities. |                        | sometimes.       |                       |
|                         |                       |                        |                  |                       |