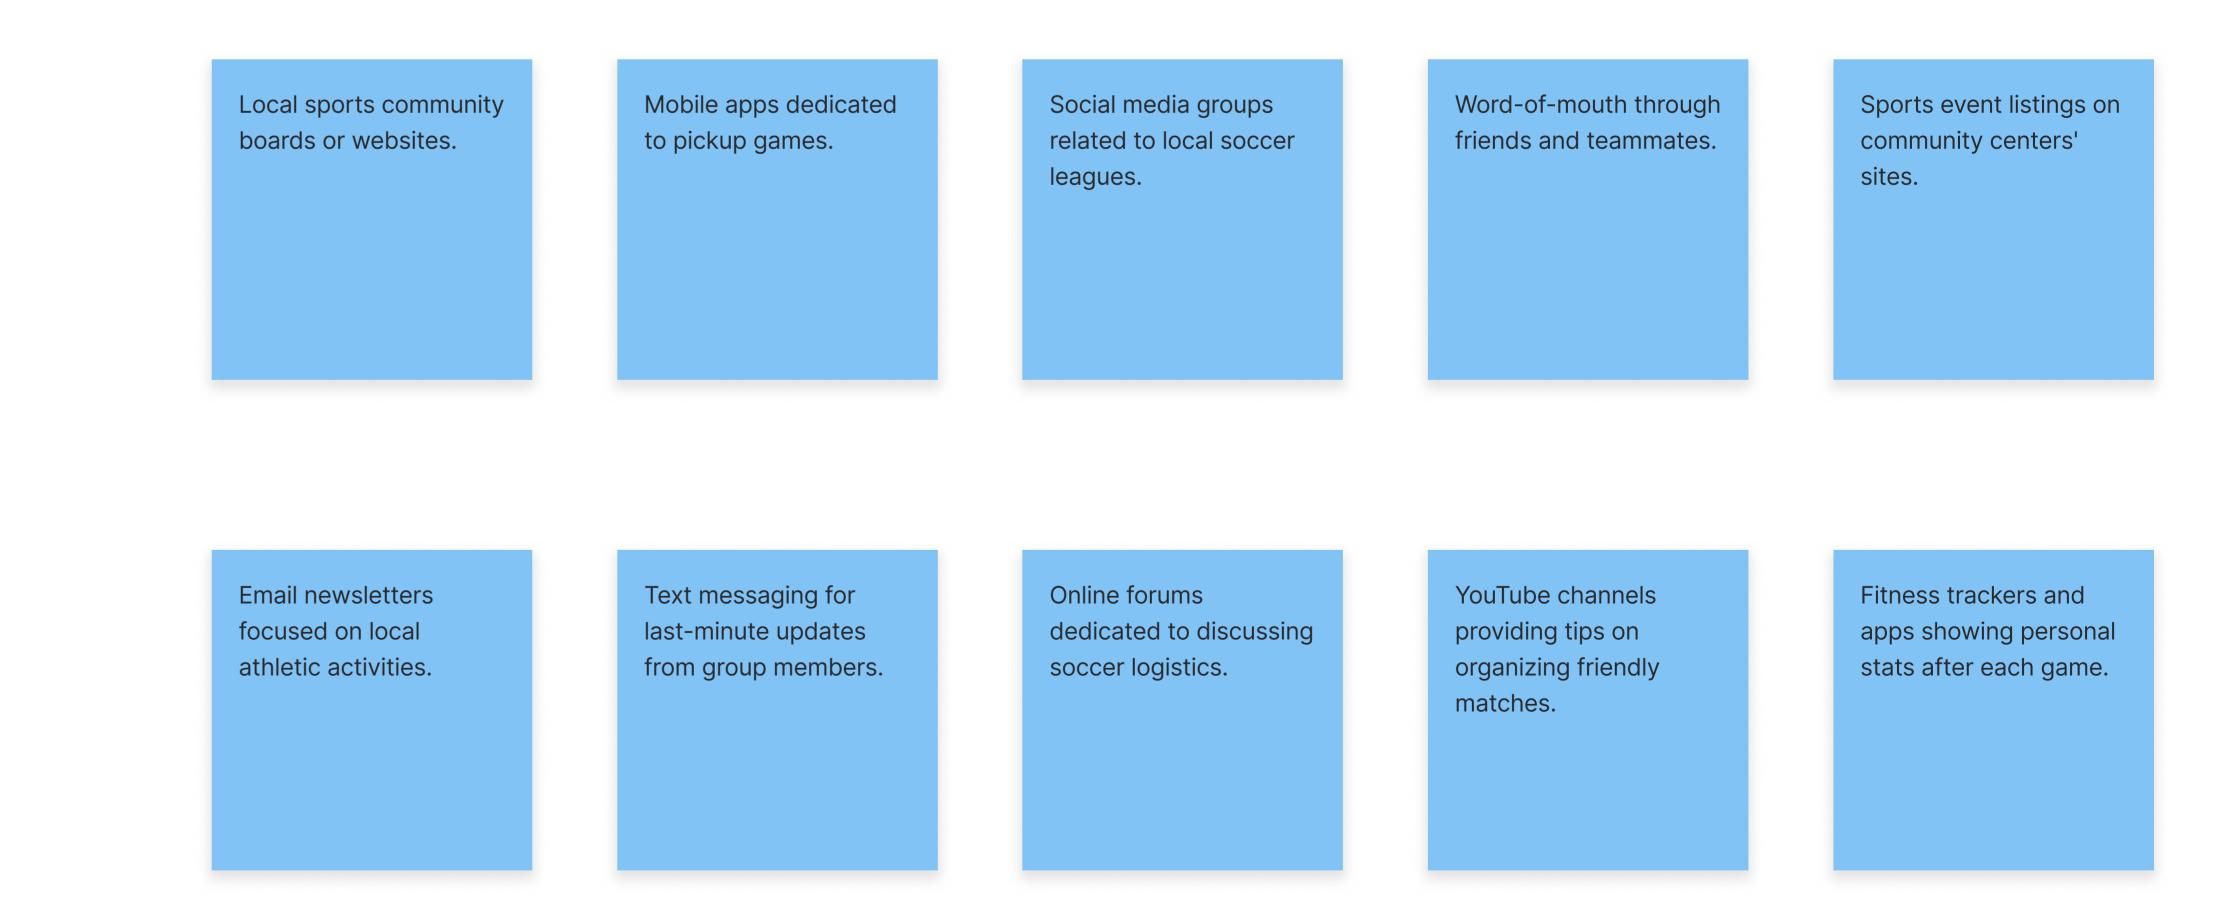

nsistent     | Difficulty accessing  |
|-------------------------|-----------------------|------------------------|------------------|-----------------------|
| that are available at   | breakdown often       | family commitments     | attendance among | uniform cost-updates  |
| convenient times is     | happens between       | while trying to play   | players creates  | prevent budgeting for |
| tough.                  | players leading to    | soccer is challenging. | unbalanced teams | participation.        |
|                         | missed opportunities. |                        | sometimes.       |                       |
|                         |                       |                        |                  |                       |





#### **TOUCH POINTS AND CHANNELS**





### **ATTRIBUTES AND THOUGHTS**

| l enjoy soccer as a way<br>to relieve stress and  | I wish I could find better-organized      | I'm excited when there's an opportunity for    | It's frustrating when I can't get information                         | I value community<br>engagement because       |
|---------------------------------------------------|-------------------------------------------|------------------------------------------------|-----------------------------------------------------------------------|-----------------------------------------------|
| connect with others.                              | games that match my skill level.          | competitive play itself leads team formations. | about game availability<br>in time.                                   | enhances t